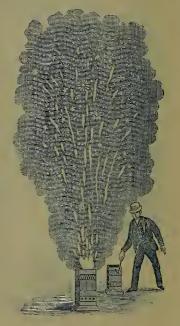

#### COLORED AEROLITES.

These begin with an illumination of changing colors, mutating to a shower of fountain-like fire, then discharge high in the air a blazing aerolite, which finally disappears from sight with a loud explosion.

Aerolites, packed single.....\$24 00

Directions.—For Aerolites, Floral and Prismatic Fountains: Push the sharp end of the wooden base in the ground, so as to firmly hold the Fountain in a perpendicular position. Select a place on the lawn where it is free above from trees or other obstructions, and light fuse at the top end, as in illustration.